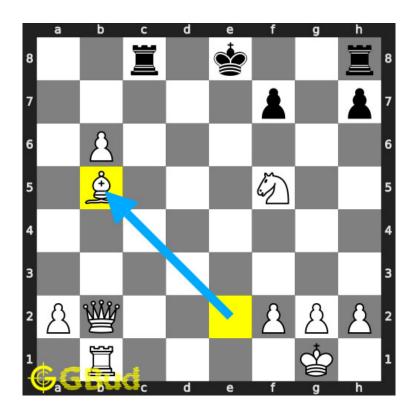

#### 1.2.1.2 Move 1

Move by white

Figure 1.4: Bb5+

your bishop moves to b5 and gives check.

#### 1.2.1.3 Move 2

Move by black

Figure 1.5: Rc6

opponent's rook moves to c6 to block the check threat. opponent's king will not move to d8 or f8 since you can have a checkmate by moving your queen to these squares.