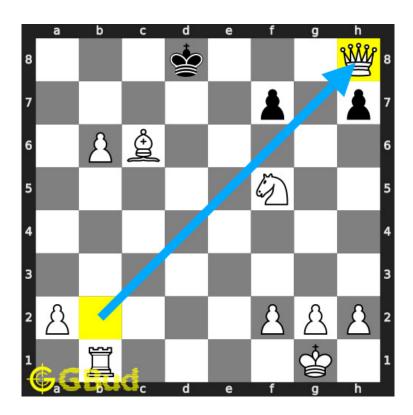

#### 1.2.1.6 Move 5

Move by white

Figure 1.8: Qxh8#

your queen captures opponent's rook and checkmate. opponent's king can't move due to the attack from your pieces. this is how you can mate in 3 moves.