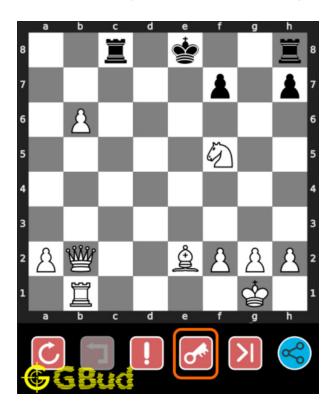

# 1.5 How to view the solution to hard chess puzzle 0133

To view the solution to this puzzle, follow the steps given below

- 1. Go to the puzzle page
- 2. Click the solution button (Key as shown below) to view the solution

Figure 1.13: Click the solution button to view solutions @ https://gbud.in/gqf9xp3

# 1.6 How to get help for moves in the hard chess puzzle 0133

To get help or the possible next moves in the puzzle, , follow the steps given below

- 1. Go to the puzzle page
- 2. Click the help button (exclamation mark as shown below) to get help or suggestion on next possible move

Figure 1.14: Click the help button to get help on next move @ https://gbud.in/gqf9xp3

Figure 1.15: Solve more hard puzzles @ https://gbud.in/chshdpz

Figure 1.16: Solve other puzzles @ https://gbud.in/chsgppz