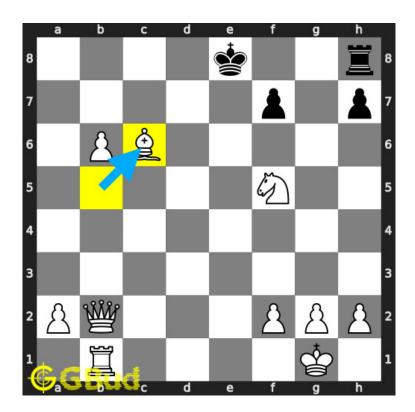

#### 1.2.1.2 Move 1

Move by white

Figure 1.4: Bb5+

your bishop moves to b5 and gives check.

#### 1.2.1.4 Move 3

Move by white

Figure 1.6: Bxc6+

your bishop captures opponent's rook and gives next check.