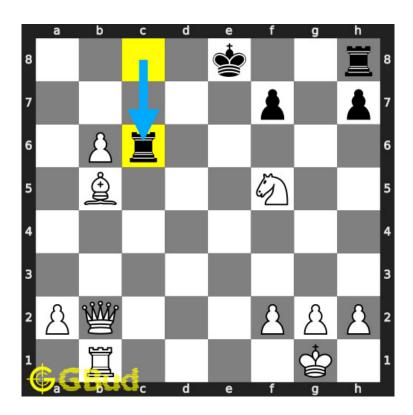

#### 1.2.1.3 Move 2

Move by black

Figure 1.5: Rc6

opponent's rook moves to c6 to block the check threat. opponent's king will not move to d8 or f8 since you can have a checkmate by moving your queen to these squares.

#### 1.2.1.4 Move 3

Move by white

Figure 1.6: Bxc6+

your bishop captures opponent's rook and gives next check.