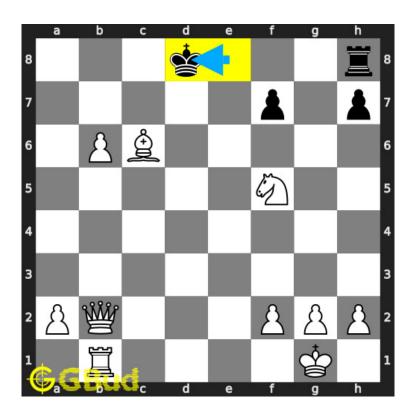

#### 1.2.1.5 Move 4

Move by black

Figure 1.7: Kd8

opponent's king moves to d8 as this is the only legal move available.