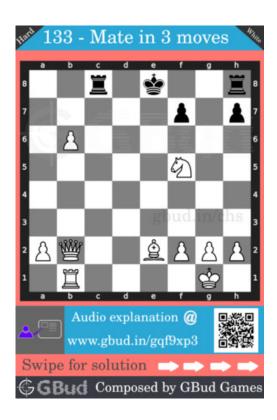

# Hard Chess puzzle # 0133 - Mate in 3 moves

Solve this hard chess puzzle and improve your chess games through improvement of your chess strategies and chess tactics. This hard puzzle is a subset of kids games.

Puzzle No: 0133

Difficulty level: hard

Description: Mate in 3 moves

Next Move: White

Player level: Advanced

Short URL for puzzle: https://gbud.in/gqf9xp3

#### 1.1 Hard chess puzzle 0133

Figure 1.1: Solve this hard chess puzzle 0133. Mate in 3 moves @ https://gbud.in/gqf9xp3

Figure 1.2: Solve this hard chess puzzle online with solution @ https://gbud.in/gqf9xp3