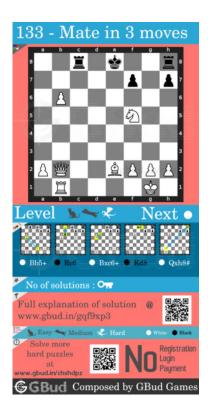

#### 1.1 Hard chess puzzle 0133

Figure 1.1: Solve this hard chess puzzle 0133. Mate in 3 moves @ https://gbud.in/gqf9xp3

Figure 1.2: Solve this hard chess puzzle online with solution @ https://gbud.in/gqf9xp3

Dont forget to check out chess puzzles, easy chess puzzles, medium chess puzzles, hard chess puzzles and chess puzzles collections.