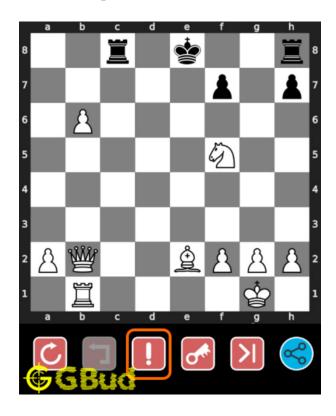

#### 1.1 Hard chess puzzle 0133

Figure 1.1: Solve this hard chess puzzle 0133. Mate in 3 moves @ https://gbud.in/gqf9xp3

Figure 1.2: Solve this hard chess puzzle online with solution @ https://gbud.in/gqf9xp3

# 1.6 How to get help for moves in the hard chess puzzle 0133

To get help or the possible next moves in the puzzle, , follow the steps given below

- 1. Go to the puzzle page
- 2. Click the help button (exclamation mark as shown below) to get help or suggestion on next possible move

Figure 1.14: Click the help button to get help on next move @ https://gbud.in/gqf9xp3

Figure 1.15: Solve more hard puzzles @ https://gbud.in/chshdpz

Figure 1.16: Solve other puzzles @ https://gbud.in/chsgppz