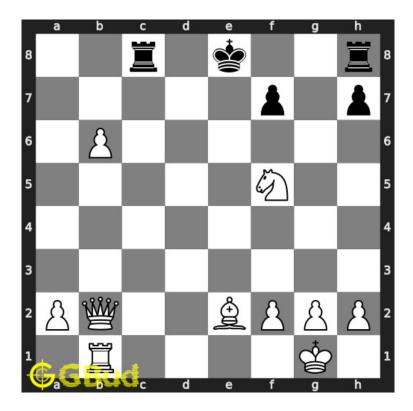

#### 1.1 Hard chess puzzle 0133

Figure 1.1: Solve this hard chess puzzle 0133. Mate in 3 moves @ https://gbud.in/gqf9xp3

Figure 1.2: Solve this hard chess puzzle online with solution @ https://gbud.in/gqf9xp3

#### 1.2 Solution to hard chess puzzle 0133

At this puzzle, next move is by White. The objective of the puzzle is to mate in 3 moves.

See the interactive solution at the puzzle page